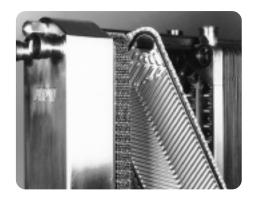

# Upgrade your plates today! It's as easy as...

Remove old APV plates

Install Filler Support Plates and special port gaskets.

Install New **ProHX PROFLOW Series**plates, tighten to the same dimension.
No piping changes!

Replace old low pressure, low efficient APV plates

with...

...the new ProHX **PROFLOW SERIES** 

New ProHX heating section with old frame