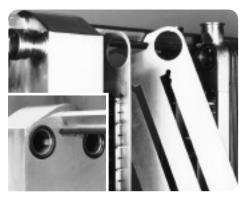

# Upgrade your plates today! It's as easy as...

Remove old APV plates

Install Filler Support Plates and special port gaskets.

Install New **ProHX PROFLOW Series**plates, tighten to the same dimension.
No piping changes!

Replace old low pressure, low efficient APV plates

with...

...the new ProHX **PROFLOW SERIES** 

New ProHX heating section with old frame