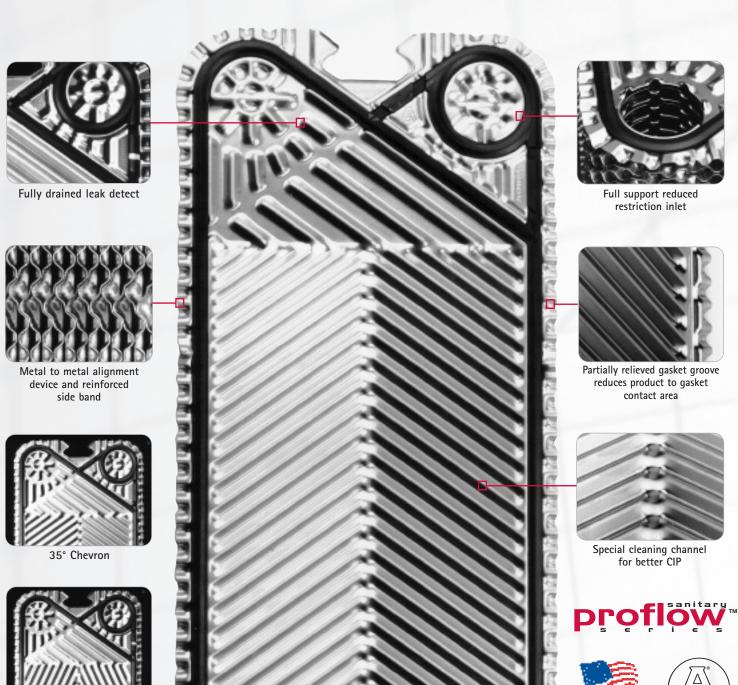

65° Chevron

### PROHX PLATE UPGRADE

"Building the best, servicing the rest"...