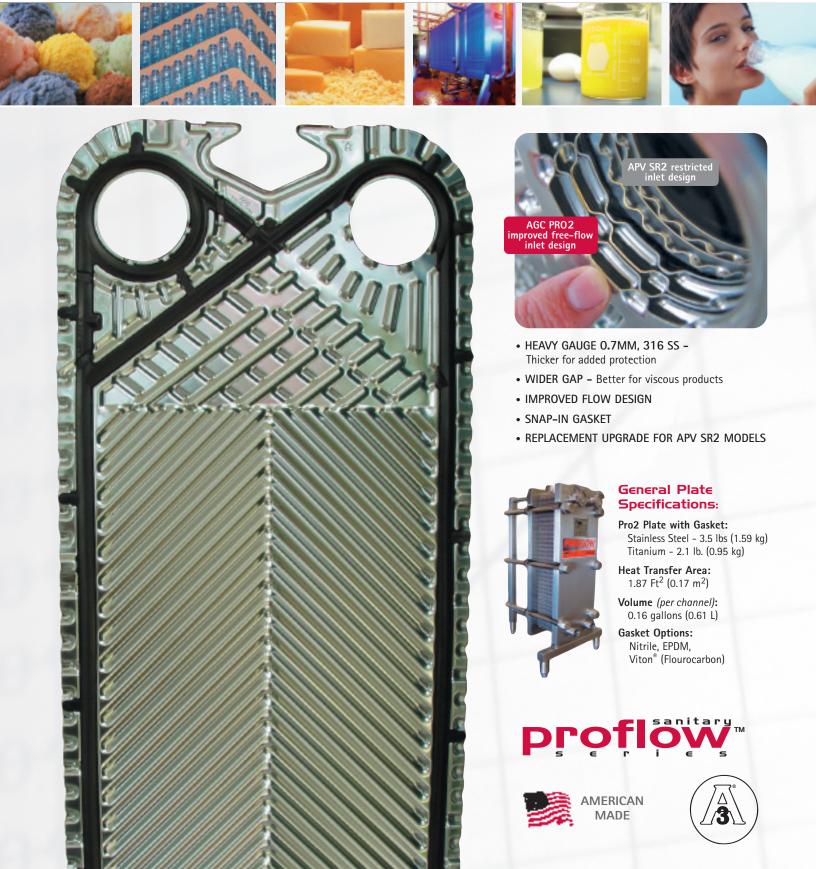

## MODEL PRO2 PLATE

Compare the quality and superior sanitary design of the PRO2

AGC PRO2 ENLARGED OPENING provides lower pressure drop when running viscous products, higher CIP flow rates for better cleaning

METAL TO METAL ALIGNMENT device and reinforced side band. Honey-comb design adds support

SPECIAL CLEANING CHANNEL for better CIP response

 800.715.8820
 847.301.6890
 800.825.8820

 FAX 503.774.2550
 FAX 503.774.2550
 FAX 703.330.7940