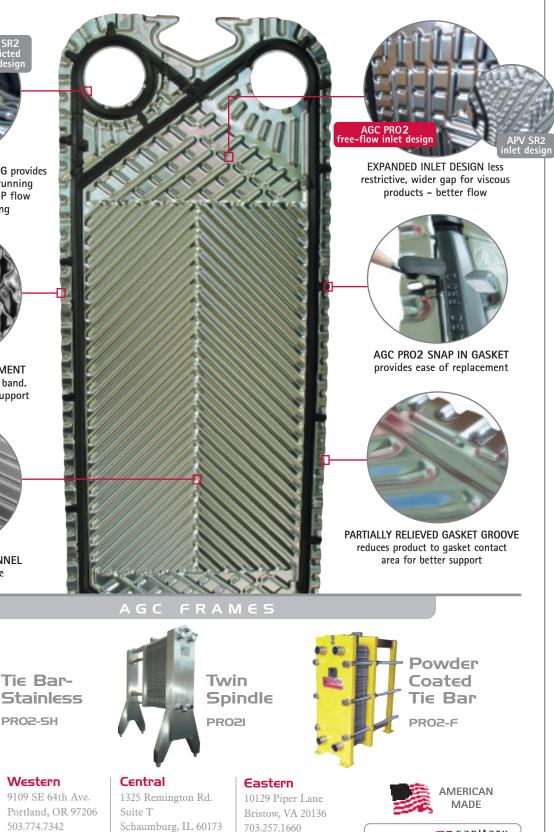

## MODEL PRO2 PLATE

Compare the quality and superior sanitary design of the PRO2

AGC PRO2 ENLARGED OPENING provides lower pressure drop when running viscous products, higher CIP flow rates for better cleaning

METAL TO METAL ALIGNMENT device and reinforced side band. Honey-comb design adds support

SPECIAL CLEANING CHANNEL for better CIP response

 800.715.8820
 847.301.6890
 800.825.8820

 FAX 503.774.2550
 FAX 503.774.2550
 FAX 703.330.7940