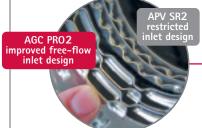

## MODEL PRO2 PLATE

Compare the quality and superior sanitary design of the PRO2

AGC PRO2 ENLARGED OPENING provides lower pressure drop when running viscous products, higher CIP flow rates for better cleaning